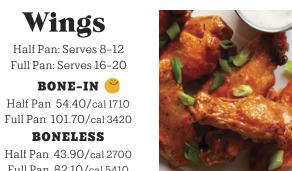

#### Gluten-Free Crust MEDIUM 12" CHEESE \$18.30

Wings

Half Pan: Serves 8-12 Full Pan: Serves 16-20

Half Pan 54.40/cal 1710

BONELESS Half Pan 43.90/cal 2700

Full Pan 82.10/cal 5410

**Select Your Sauce:** 

nancy's sweet bbq, cal: 510-1010

hot buffalo, cal: 480-960

memphis bbq, cal: 540-1080

BONE-IN 🤗

While we offer a gluten-free pizza crust, our kitchen is not a gluten-free environment. Please consider this information as it relates to your individual dietary needs. PER INGREDIENT \$2.30 PIECES PER PIZZA 24 CALORIES PER PIECE 50