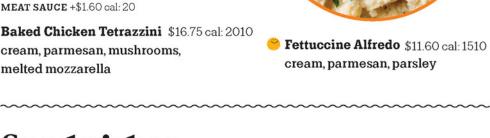

## Pastas

Tuscan Rigatoni \$16.40 cal: 1870 italian sausage, mushrooms, garlic, tomato cream

Baked Rigatoni \$16.75 cal: 1570 marinara, roasted tomatoes, spinach, italian sausage, melted mozzarella MEAT SAUCE +\$1.60 cal: 80

Spaghetti & Meatballs \$16.75 cal: 1310 marinara, three roasted meatballs, parmesan, basil MEAT SAUCE +\$1.60 cal: 20

Baked Chicken Tetrazzini \$16.75 cal: 2010 cream, parmesan, mushrooms, melted mozzarella