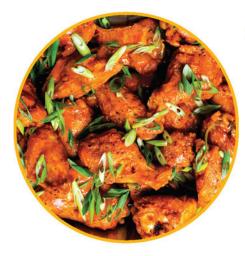

#### Wings

served with blue cheese (cal: 260 - 770) or ranch dressing (cal: 250 - 740)

nancy's sweet BBQ cal: 90-280 hot buffalo cal: 20-50 memphis BBQ cal: 100-300 lemon pepper cal: 230-690

BONE-IN BONELESS \$11.40 cal: 450 \$11.60 cal: 280 8pc 7pc 14pc \$22.60 cal: 560 16pc \$20.40 cal: 900 21pc \$32.40 cal: 840 24pc \$30.30 cal: 1350

lemon pepper, cal: 1220-2450 boom boom, cal: 1510-3020

wings served with ranch or blue cheese dipping sauces