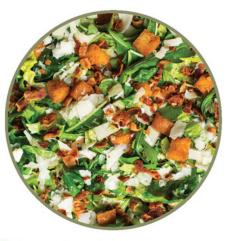

## Salads

**Mixed Green Salad** arugula, radicchio, spring mix,

Sides Half Pan: Serves 8-12 Full Pan: Serves 16-20 parmesan, balsamic vinaigrette FULL \$9.50 cal: 400 SIDE \$5.50 cal: 200

Blueberry Pecan Salad \$14.75 cal: 690 arugula, radicchio, feta, candied pecans, poppy seed dressing

carrots, tomatoes, parmesan, balsamic

💛 Caesar Salad Chopped Salad \$16.15 cal: 1020 New! chicken, romaine, radicchio, ditalini pasta, gorgonzola, bacon, green onions,

romaine, arugula, bacon, croutons, parmesan, caesar dressing FULL \$13.65 cal: 960 SIDE \$7.90 cal: 500