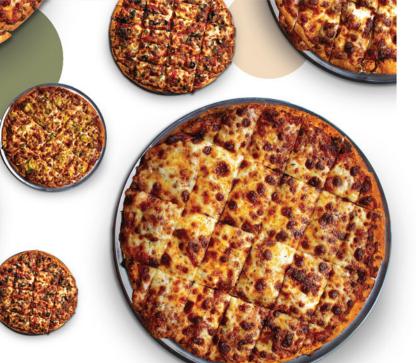

## The Original Stuffed Pizza

The stuffed pizza is 2 1/2 inches high and features two layers of crust stuffed with cheese and toppings, and covered with our perfectly spiced sauce. Serves 2-3

| SIZE |  |  |
|------|--|--|

Serves 3-4 SMALL 9" **MEDIUM 10"** 

Now offering our

**Original Deeper** 

Chicago!

Serves 4-5

LARGE 12"

**Stuffed Pizza from** 