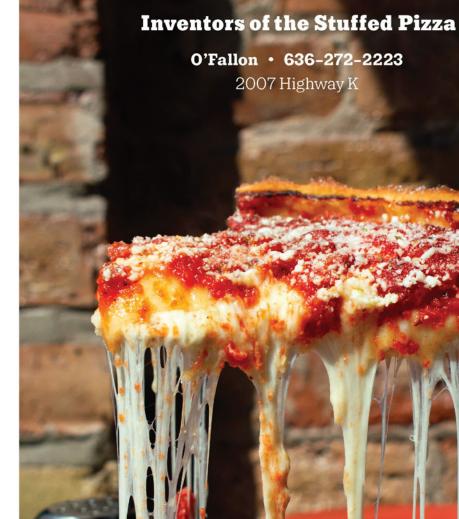

## The Original Stuffed Pizza

The stuffed pizza is 2 1/2 inches high and features two layers of crust stuffed with cheese and toppings, and covered with our perfectly spiced sauce. Serves 2-3

| SIZE |  |  |
|------|--|--|

Serves 3-4 SMALL 9" **MEDIUM 10"** 

Now offering our

**Original Deeper** 

Chicago!

Serves 4-5

LARGE 12"

**Stuffed Pizza from** 