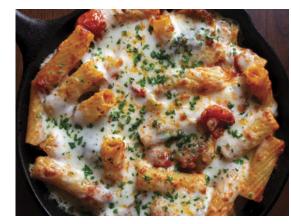

# Pastas

Tuscan Rigatoni \$14.70 cal: 1870 italian sausage, mushrooms, garlic, tomato cream

Baked Rigatoni \$14.70 cal: 1570 marinara, roasted tomatoes, spinach, italian sausage, melted mozzarella MEAT SAUCE +\$1.75 cal: 80

Spaghetti & Meatballs \$14.70 cal: 1310 marinara, three roasted meatballs, parmesan, basil MEAT SAUCE +\$1.75 cal: 20

Baked Chicken Tetrazzini \$14.70 cal: 2010 cream, parmesan, mushrooms, melted mozzarella