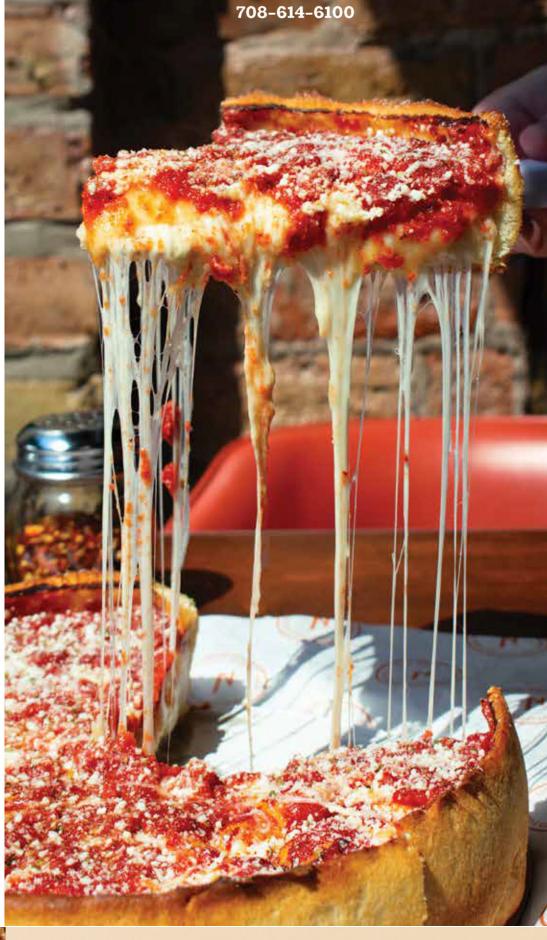

**Inventors of the Stuffed Pizza** 

7929 W. 171st Street

Tinley Park, IL 60477

## The Original Stuffed Pizza

The stuffed pizza is 2 1/2 inches high and features two layers of crust stuffed with cheese and toppings, and covered with our perfectly spiced sauce.

|                  | Serves 2-3 | Serves 3-4 | Serves 4-5 |
|------------------|------------|------------|------------|
| SIZE             | SMALL 9"   | MEDIUM 10" | LARGE 12"  |
| CHEESE ONLY      | \$23.70    | \$27.60    | \$35.80    |
| PER INGREDIENT   | \$2.90     | \$3.30     | \$3.60     |
| SLICES PER PIZZA | 4          | 6          | 8          |
| CAL PER SLICE    | 680        | 550        | 610        |
|                  |            |            |            |