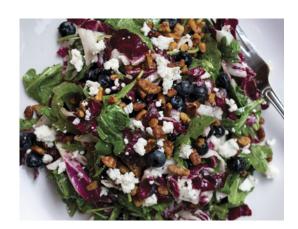

Full Pan: Serves 16-20

Half Pan 39.60/cal 2700 Full Pan 79.60/cal 5410

**Select Your Sauce:** hot buffalo, cal: 480-960

Sides

Blueberry Pecan Salad \$14.40 cal: 690 arugula, radicchio, feta, candied pecans, poppy seed dressing