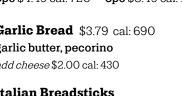

## **Appetizers**

**Meatball Trio** \$12.49 cal: 870 roasted meatballs, marinara, garlic, spinach

Mozzarella Sticks marinara, pesto aioli

**3pc** \$4.49 cal: 720 **6pc** \$8.49 cal: 1180

Garlic Bread \$3.79 cal: 690 garlic butter, pecorino add cheese \$2.00 cal: 430