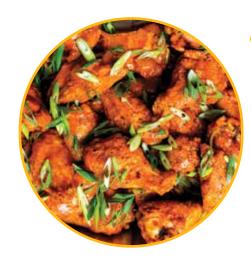

## The Original Stuffed Pizza

The stuffed pizza is  $2\frac{1}{2}$  inches high and features two layers of crust stuffed with cheese and toppings, and covered with our perfectly spiced sauce.

|                  | Serves 2-3 | Serves 3-4 | Serves 4-5 |
|------------------|------------|------------|------------|
| SIZE             | SMALL 9"   | MEDIUM 10" | LARGE 12"  |
| CHEESE ONLY      | \$22.99    | \$26.99    | \$32.99    |
| PER INGREDIENT   | \$2.10     | \$2.50     | \$3.00     |
| SLICES PER PIZZA | 4          | 6          | 8          |
| CAL PER SLICE    | 680        | 550        | 610        |