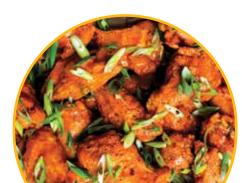

# Wings

served with blue cheese (cal: 260 - 770) or ranch dressing (cal: 250 - 740)

nancy's sweet BBQcal: 90-280hot buffalocal: 20-50memphis BBQcal: 100-300lemon peppercal: 230-690

#### BONE-IN BONELESS

 7pc
 \$10.95 cal: 280
 8pc
 \$10.95 cal: 450

 14pc
 \$20.50 cal: 560
 16pc
 \$19.50 cal: 900

 21pc
 \$29.95 cal: 840
 24pc
 \$28.95 cal: 1350