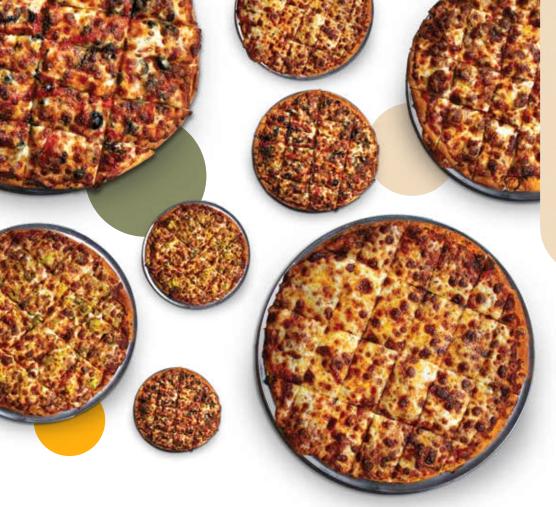

## **Classic Thin Crust**

Tavern style. A tried and true classic. Crispy around the edges and cheese caramelized to perfection.

|                  | Serves 1-2 | Serves 2-3 | Serves 3-4 | Serves 4-5  | Serves 5-6 |
|------------------|------------|------------|------------|-------------|------------|
| SIZE             | SMALL 10"  | MEDIUM 12" | LARGE 14"  | X-LARGE 16" | FAMILY 18" |
| CHEESE ONLY      | \$11.50    | \$15.50    | \$20.50    | \$26.50     | \$32.50    |
| PER INGREDIENT   | \$1.85     | \$2.10     | \$2.35     | \$2.60      | \$3.10     |
| PIECES PER PIZZA | 16         | 24         | 24         | 36          | 48         |
| CAL PER PIECE    | 70         | 85         | 95         | 80          | 80         |
|                  |            |            |            |             |            |

#### Like it Super Thin?

An even crispier version, lighter on the ingredients

| CHEESE ONLY      | \$9.50 | \$11.95 | \$16.50 | \$21.50 | \$26.50 |
|------------------|--------|---------|---------|---------|---------|
| PER INGREDIENT   | \$1.60 | \$1.85  | \$2.10  | \$2.60  | \$3.10  |
| PIECES PER PIZZA | 16     | 24      | 24      | 36      | 48      |
| CAL PER PIECE    | 55     | 60      | 70      | 60      | 65      |

### **Rustic Crust**

| Thicker, fluffier crust with ingredients on top of the cheese. |               |         | X-LARGE 16" |
|----------------------------------------------------------------|---------------|---------|-------------|
| CHEESE ONLY                                                    |               | \$17.50 | \$26.50     |
| PER INGREDIENT                                                 |               | \$2.10  | \$2.60      |
| PIECES PER PIZZA                                               |               | 24      | 36          |
| CAL PER PIECE                                                  | · · · · · · · | 75      | 95          |