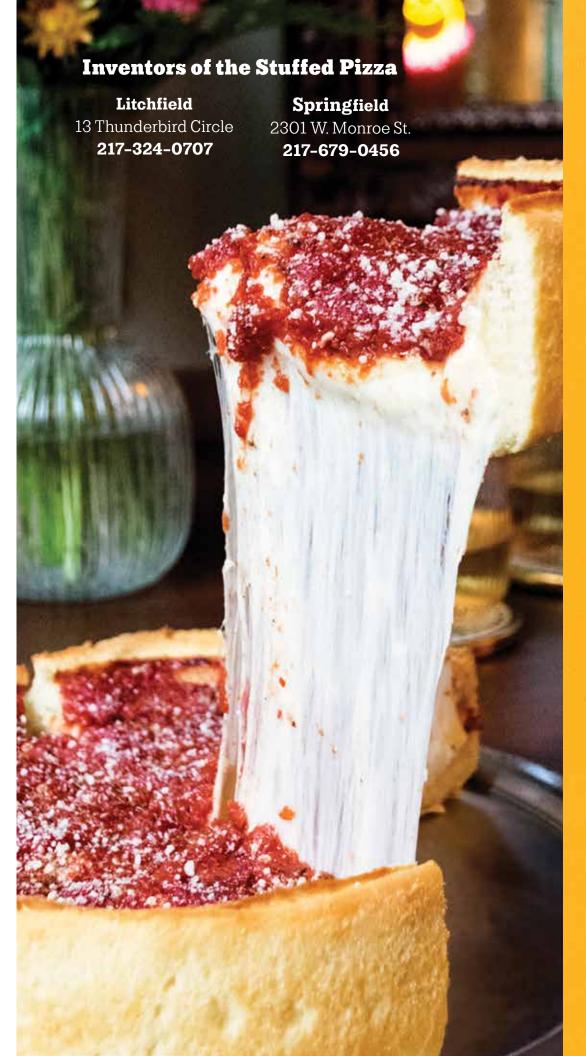

## The Stuffed Pizza

The stuffed pizza features two layers of crust stuffed with cheese and toppings, and covered with our perfectly spiced sauce.

| SIZE             | Serves 1 PERSONAL 6" | Serves 1-2 SMALL 9" | Serves 2-3 MEDIUM 10" | Serves 3-4<br>LARGE 12" |
|------------------|----------------------|---------------------|-----------------------|-------------------------|
| CHEESE ONLY      | \$9.50               | \$16.50             | \$19.95               | \$25.50                 |
| PER INGREDIENT   | \$0.70               | \$1.85              | \$2.10                | \$2.35                  |
| SLICES PER PIZZA | 4                    | 4                   | 6                     | 8                       |
| CAL PER SLICE    | 265                  | 545                 | 455                   | 485                     |