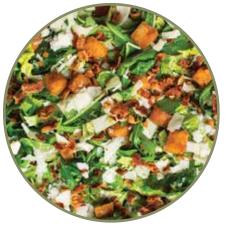

#### 🤭 Caesar Salad

romaine, arugula, bacon, croutons, parmesan, caesar dressing

**FULL** \$12.50 cal: 960 **SIDE** \$6.95 cal: 500

Add To Any Salad \$6.50 roasted chicken (200 cal) breaded chicken (580 cal)