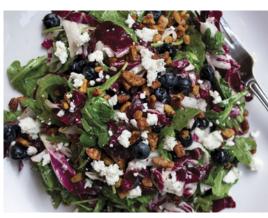

# Salads

Added calories per piece:

Mixed Green Salad arugula, radicchio, spring mix, parmesan, balsamic vinaigrette FULL \$9.25 cal: 400 SIDE \$6.25 cal: 200

Blueberry Pecan Salad \$14.75 cal: 690 arugula, radicchio, feta, candied pecans, poppy seed dressing