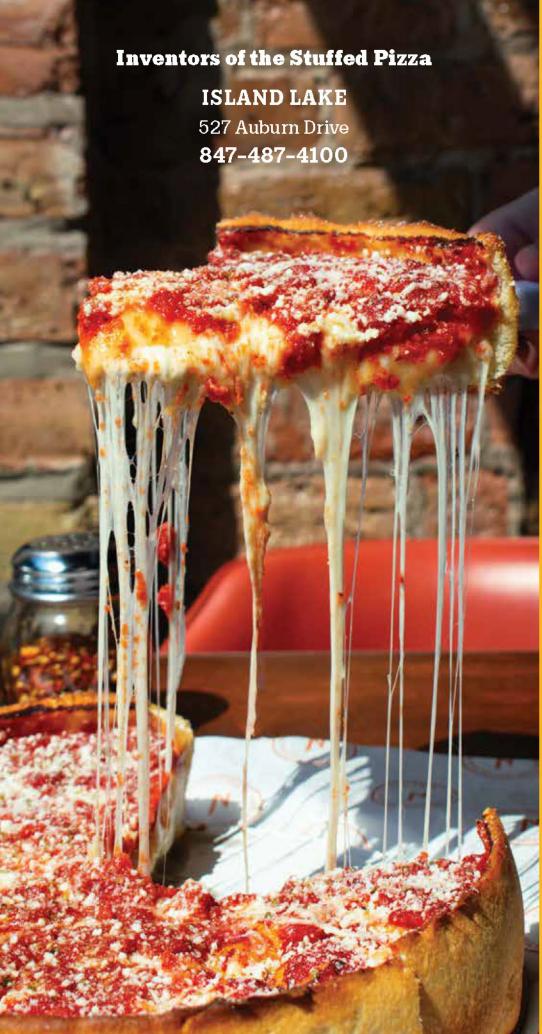

### The Original Stuffed Pizza The stuffed pizza is 2 1/2 inches high and features two layers of crust stuffed

with cheese and toppings, and covered with our perfectly spiced sauce.

| SIZE             | Serves 2-3 | Serves 3-4      | Serves 4-5 |  |
|------------------|------------|-----------------|------------|--|
| SIZE             | SMALL 9"   | MEDIUM 10"      | LARGE 12"  |  |
| CHEESE ONLY      | \$20.50    | <b>\$2</b> 5.50 | \$31.50    |  |
| PER INGREDIENT   | \$2.25     | \$3.00          | \$3.50     |  |
| SLICES PER PIZZA | 4          | 6               | 8          |  |
| CAL PER PIECE    | 680        | 550             | 610        |  |
|                  |            |                 |            |  |