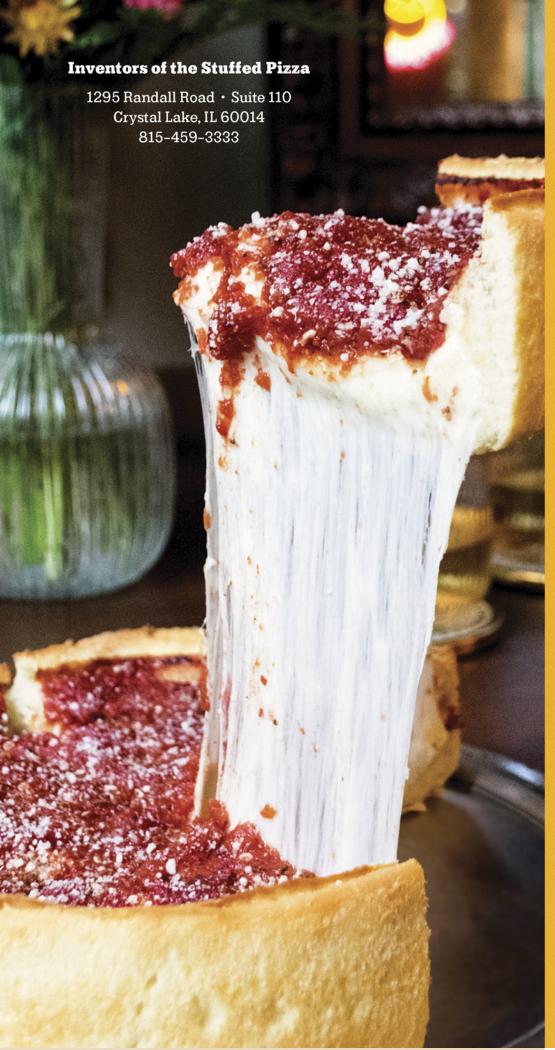

## The Original Stuffed Pizza

The stuffed pizza is 2 1/2 inches high and features two layers of crust stuffed with cheese and toppings, and covered with our perfectly spiced sauce.

|                  | Serves 2-3 | Serves 3-4 | Serves 4-5 |
|------------------|------------|------------|------------|
| SIZE             | SMALL 9"   | MEDIUM 10" | LARGE 12"  |
| CHEESE ONLY      | \$21.95    | \$25.95    | \$33.95    |
| PER INGREDIENT   | \$2.25     | \$3.00     | \$3.50     |
| SLICES PER PIZZA | 4          | 6          | 8          |
| CAL PER SLICE    | 680        | 555        | 605        |

## The Original Stuffed Pizza 🤗

SMALL 9" MED 10" LARGE 12" Serves 3-4 CHEESE ONLY ..... 25.95 PER INGREDIENT. 3.50 3.00 SLICES PER PIZZA..... 6 CALORIES PER SLICE..... 550 610

# Nancy's. Cateria Cateria CRYSTAL LAKE 1295 Randall Road 815-459-3333 www.nancyspizza.com