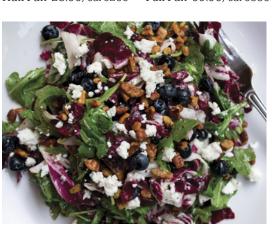

## Salads

\* double ingredient charge

Mixed Green Salad arugula radicchio spring mix parmesan, balsamic vinaigrette FULL \$9.95 cal: 400 SIDE \$5.95 cal: 200

Blueberry Pecan Salad \$14.25 cal: 690 arugula, radicchio, feta, candied pecans, poppy seed dressing