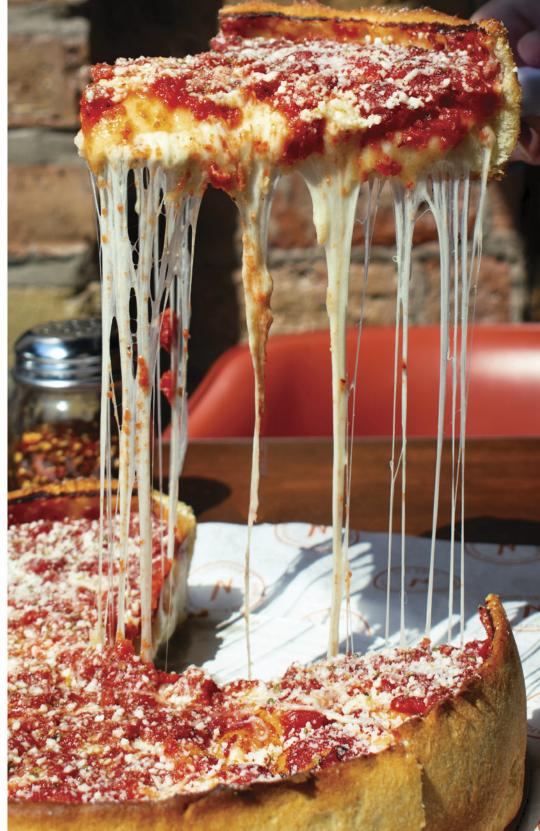

## The Original Stuffed Pizza

The stuffed pizza is 2 1/2 inches high and features two layers of crust stuffed with cheese and toppings, and covered with our perfectly spiced sauce.

| SIZE             | Serves 2-3<br>SMALL 9" | Serves 3-4<br>MEDIUM 10" | Serves 4-5 |
|------------------|------------------------|--------------------------|------------|
| CHEESE ONLY      | \$20.80                | \$24.80                  | \$31.80    |
| PER INGREDIENT   | \$1.89                 | \$2.29                   | \$2.89     |
| SLICES PER PIZZA | 4                      | 6                        | 8          |
| CAL PER SLICE    | 680                    | 555                      | 605        |

## **The Original Stuffed** Pizza 🤗

| 1 122a 🤟           | Serves 2-3 | Serves 3-4 | Serves 4-5 |
|--------------------|------------|------------|------------|
| CHEESE ONLY        | 20.80      | 24.80      | 31.80      |
| PER INGREDIENT     | 1.89       | 2.29       | 2.89       |
| SLICES PER PIZZA   | 4          | 6          | 8          |
| CALORIES PER SLICE | 680        | 550        | 610        |