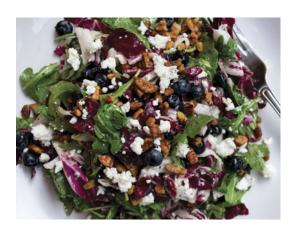

Blueberry Pecan Salad \$14.95 cal: 690 arugula, radicchio, feta, candied pecans, poppy seed dressing

Chopped Salad \$14.80 cal: 1020 New! chicken, romaine, radicchio, bacon, tomatoes, parmesan, ditalini pasta, gorgonzola, green onions, carrots, balsamic vinaigrette