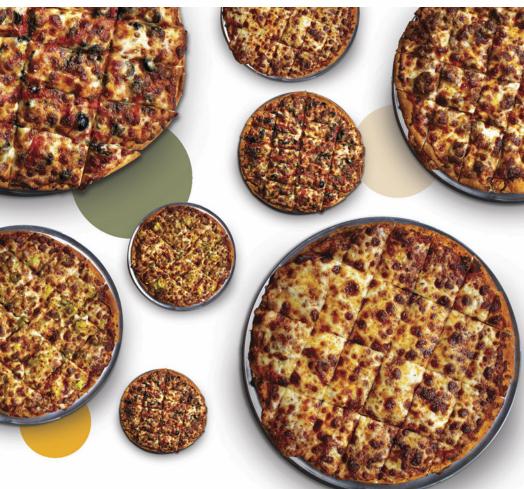

## The Original Stuffed Pizza

The stuffed pizza is 2 1/2 inches high and features two layers of crust stuffed with cheese and toppings, and covered with our perfectly spiced sauce.

| SIZE             | Serves 2-3<br>SMALL 9" | Serves 3-4<br>MEDIUM 10" | Serves 4-5 |
|------------------|------------------------|--------------------------|------------|
| CHEESE ONLY      | \$20.80                | \$24.80                  | \$31.80    |
| PER INGREDIENT   | \$1.89                 | \$2.29                   | \$2.89     |
| SLICES PER PIZZA | 4                      | 6                        | 8          |
| CAL PER SLICE    | 680                    | 555                      | 605        |

## **Classic Thin Crust**

Tavern style. A tried and true classic. Crispy around the edges and cheese caramelized to perfection.

| SIZE             | Serves 1-2<br>SMALL 10" | Serves 2-3<br>MEDIUM 12" | Serves 3–4<br>LARGE 14" | Serves 4–5<br><b>X-LARGE 16"</b> | Serves 5-6<br>FAMILY 18" |
|------------------|-------------------------|--------------------------|-------------------------|----------------------------------|--------------------------|
| CHEESE ONLY      | \$10.90                 | \$15.80                  | \$20.80                 | \$26.80                          | \$31.80                  |
| PER INGREDIENT   | \$1.89                  | \$2.39                   | \$2.69                  | \$2.99                           | \$3.99                   |
| PIECES PER PIZZA | 16                      | 24                       | 24                      | 36                               | 48                       |
| CAL PER PIECE    | 70                      | 85                       | 95                      | 80                               | 80                       |

## Like it Super Thin?

An even crispier version, lighter on the ingredients

| \$8.90 | \$11.90      | \$15.90                | \$20.95                          | \$26.90                                    |
|--------|--------------|------------------------|----------------------------------|--------------------------------------------|
| \$1.69 | \$1.99       | \$2.19                 | \$2.59                           | \$2.99                                     |
| 16     | 24           | 24                     | 36                               | 48                                         |
| 55     | 60           | 70                     | 60                               | 65                                         |
|        | \$1.69<br>16 | \$1.69 \$1.99<br>16 24 | \$1.69 \$1.99 \$2.19<br>16 24 24 | \$1.69 \$1.99 \$2.19 \$2.59<br>16 24 24 36 |

## **Rustic Crust**

| Thicker, fluffier crust with ingredients on top of the cheese. | NOLLON L   | Serves 4-5  |
|----------------------------------------------------------------|------------|-------------|
|                                                                | AEDIUM 12" | X-LARGE 16" |
| CHEESE ONLY                                                    | \$17.80    | \$25.80     |
| PER INGREDIENT                                                 | \$2.39     | \$2.99      |
| PIECES PER PIZZA                                               | 24         | 36          |
| CAL PER PIECE                                                  | 75         | 95          |