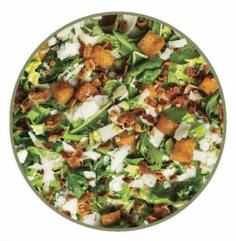

# Salads

Added calories per piece:

**Mixed Green Salad** arugula, radicchio, spring mix, parmesan, balsamic vinaigrette FULL \$7.80 cal: 400 SIDE \$4.80 cal: 200

Blueberry Pecan Salad \$14.95 cal: 690 arugula, radicchio, feta, candied pecans, poppy seed dressing

Chopped Salad \$14.80 cal: 1020 New! chicken, romaine, radicchio, bacon, tomatoes, parmesan, ditalini pasta, gorgonzola, green onions, carrots, balsamic vinaigrette

💛 Caesar Salad romaine, arugula, bacon, croutons, parmesan, caesar dressing FULL \$9.95 cal: 960 SIDE \$5.95 cal: 500

> Add To Any Pasta \$5.50 two meatballs (320 cal) sausage (390 cal)

roasted chicken (190 cal)