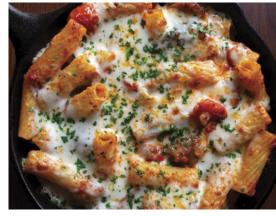

# Pastas

Tuscan Rigatoni \$16.50 cal: 1870 italian sausage, mushrooms, garlic, tomato cream

Baked Rigatoni \$17.80 cal: 1570 marinara, roasted tomatoes, spinach, italian sausage, melted mozzarella MEAT SAUCE +\$1.50 cal: 80