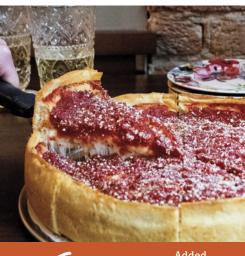

## The Original Stuffed Pizza

The stuffed pizza is 2 1/2 inches high and features two layers of crust stuffed with cheese and toppings, and covered with our perfectly spiced sauce.

| SIZE             | Serves 2-3<br>SMALL 9" | Serves 3-4<br>MEDIUM 10" | Serves 4-5 |
|------------------|------------------------|--------------------------|------------|
| CHEESE ONLY      | \$20.80                | \$24.80                  | \$31.80    |
| PER INGREDIENT   | \$1.89                 | \$2.29                   | \$2.89     |
| SLICES PER PIZZA | 4                      | 6                        | 8          |
| CAL PER SLICE    | 680                    | 555                      | 605        |