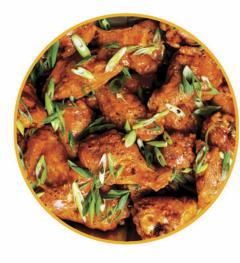

## Wings served with blue cheese (cal: 260 - 770)

or ranch dressing (cal: 250 - 740) nancy's sweet BBQ cal: 90-280

hot buffalo cal: 20-50 memphis BBQ cal: 100-300 boom boom cal: 280-850 lemon pepper cal: 230-690

BONE-IN BONELESS 7pc \$10.95 cal: 460 \$9.70 cal: 720 8pc 14pc \$21.50 cal: 920 16pc \$18.60 cal: 1450 21pc \$31.50 cal: 1370 24pc \$27.60 cal: 2170

boom boom, cal: 1510-3020 wings served with ranch or blue cheese dipping sauces