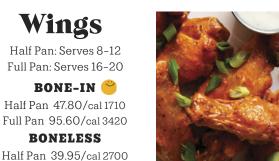

Half Pan 39.95/cal 2700 Full Pan 81.90/cal 5410

**Select Your Sauce:** nancy's sweet bbq, cal: 510-1010 hot buffalo, cal: 480-960 memphis bbg, cal: 540-1080 emon pepper, cal: 1220-2450

BONELESS

Wings

Full Pan: Serves 16-20