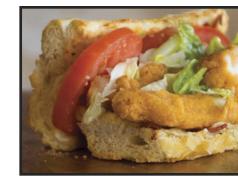

## SANDWICHES

- **Chicken Club** \$9,29 cal: 1010 Breaded chicken tenders, bacon, mozzarella cheese, lettuce. tomato & creamy garlic sauce on garlic bread
- **The "Godmother"** \$9.29 cal: 860 Breaded chicken tenders. marinara sauce & mozzarella cheese on garlic bread
- "Godfather" \$8.99 cal: 880 Roasted Italian beef & melted mozzarella cheese on garlic bread
- The Sorrento \$9.29 cal: 910 Roasted Italian beef, tomato, green pepper, onion, melted mozzarella cheese & creamy garlic sauce on Italian bread
- Roasted Italian Beef \$8,49 cal: 590 Served on Italian bread With cheese: add 75¢ cal: 170 On garlic bread: add 50¢ cal: 130
- Meatball Supreme \$8.99 cal: 1240 With marinara sauce & melted mozzarella cheese on garlic bread