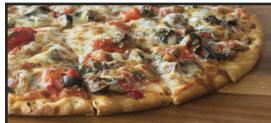

## SIGNATURE PIZZAS

Signature Pizzas are our most popular pizza combinations and are priced per size, style and ingredients as shown at left.

## Any Style Crust

Northern Italian Veggie cal: 1380-4820 Roasted red peppers, roasted garlic, fresh basil & black olives

**Veggie** cal: 1290-4620 Mushroom, green peppers, onion & fresh basil

- **A Lot' A Meat** cal: 1940-6560 Italian sausage, pepperoni, bacon & Canadian bacon
- Nana's Special cal: 1280-4630 Seasoned baby spinach & mushrooms