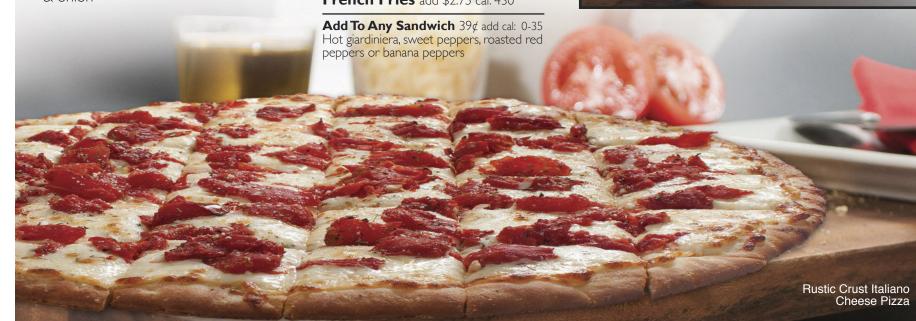

### Rustic Crust Italiano

A crispy yet fluffy crust, drizzled with extra virgin olive oil & topped with our four cheese blend of romano, mozzarella, munster & provolone and juicy tomato fillets

| Med  2''<br>2-3<br>\$ 6.49<br> 70<br> 6<br>\$ .99 | X-Lg  6''<br>4-5<br>\$23.49<br>110<br>36<br>\$2.99 |
|---------------------------------------------------|----------------------------------------------------|
| \$1.99                                            | \$2.99                                             |
|                                                   | 2-3<br>\$16.49<br>170<br>16                        |