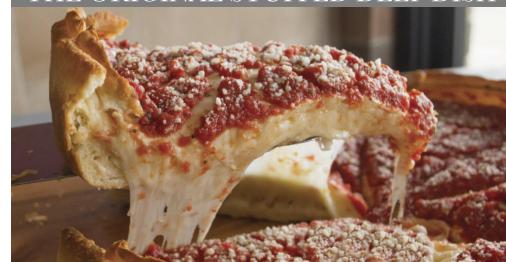

## THE ORIGINAL STUFFED DEEP DISH

### **Our Famous Stuffed Deep Dish**

We made our first stuffed deep dish pizza in 1971. The original was stuffed full of fresh ingredients and we still prepare it that way today.

| bein pr            |         |          |         |
|--------------------|---------|----------|---------|
|                    | Sm 9''  | Med 10'' | Lg  2"  |
| Serves             | 1-2     | 2-3      | 3-4     |
| Cheese only        | \$18.99 | \$20.99  | \$22.99 |
| Calories per slice | 650     | 530      | 570     |
| Slices per pizza   | 4       | 6        | 8       |
| Each Ingredient*   | \$2.15  | \$2.40   | \$ 2.75 |
|                    | ~       |          |         |